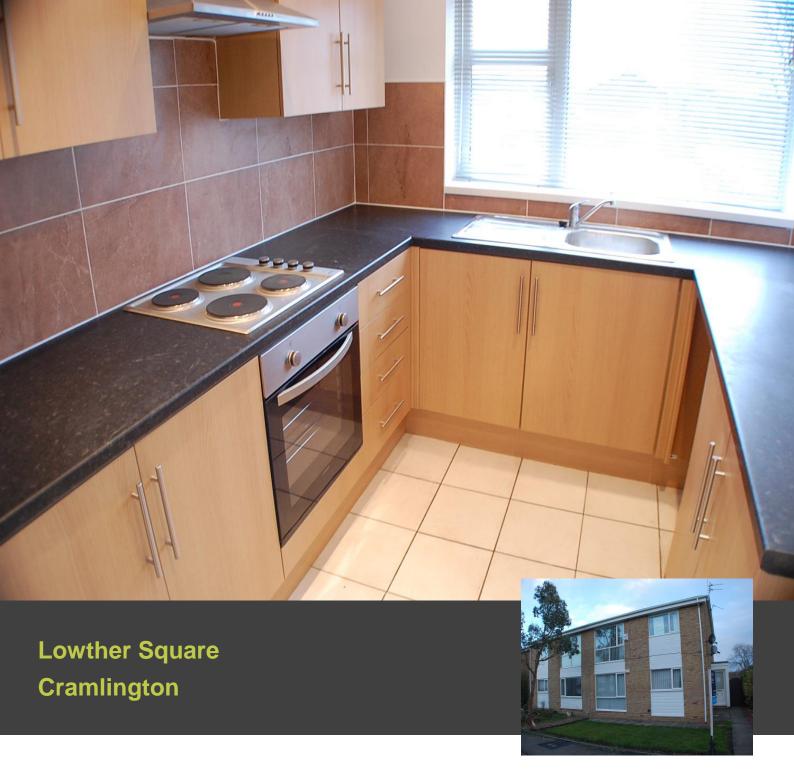

- · Refurbished 2 bed first floor flat
- Popular location
- NEW kitchen & NEW bathroom
- Gas central heating
- Garden to the rear
- OPEN 7 DAYS A WEEK

£425 pcm

## 15 Lowther Square, Cramlington, NE23 8ES

\*\*\* NEW KITCHEN \*\* NEW BATHROOM \*\* BE FIRST TO VIEW \*\* MORE PHOTOS COMING SOON....... A large 2 bed first floor flat - Located close to a

descriptive purposes only. Boundaries cannot be guaranteed and must be checked by solicitors prior to exchange of contracts. Letsmove for themselves and for the vendors or lessors of this property, whose agents they are given notice that these particulars are produced in good faith, are set out as a general guide only and do not constitute any part of a contract. No person/s in the employment of Letsmove has any authority to make or give any representation or warranty